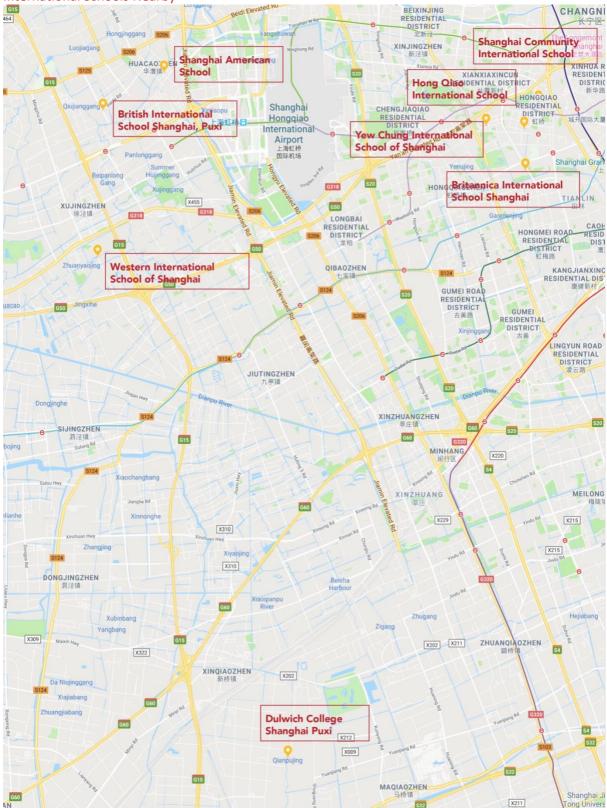

International Schools Nearby

Shanghai American School

- Taxi: 37 min (28km)
- 50 Jidi Rd, Minhang Qu
- TEL: (021)6221 1445
- Website: www.saschina.org

British International School Shanghai, Puxi)

- Taxi: 36 min (26.6km)
- 111 Jinguang Rd, Minhang Qu
- TEL: (021) 6221 7542
- Website: www.bisspuxi.com

Western International School of Shanghai

- Taxi: 32 min (21.9km)
- Address: 555 Lianmin Rd, Qingpu Qu
- TEL: (021) 6976 6388
- Website: www.wiss.cn

Shanghai Community International School

- Taxi: 44 min (30.8km)
- Address: 1161 Hongqiao Rd, Changning Qu

Here are some useful sites to explore the city

http://www.dianping.com/ http://www.smartshanghai.com Hong Qiao International School

- Taxi: 42 min (28.6km)
- Address: 218 Yili S Rd, Changning Qu
- TEL: (021)6268 3121
- Website: www.hqis.org

Yew Chung International School of Shanghai

- Taxi: 40 min (29.6km)
- Address: 18 Ronghua W Rd, Changning Qu
- TEL: (021)2226 7666
- Website: www.ycis-sh.com

Britannica International School Shanghai

- Taxi: 39 min (27.7km)
- Address: 1988 Gubei Rd, Minhang Qu
- TEL: (021) 6402 7889
- Website: www.britannicashanghai.com