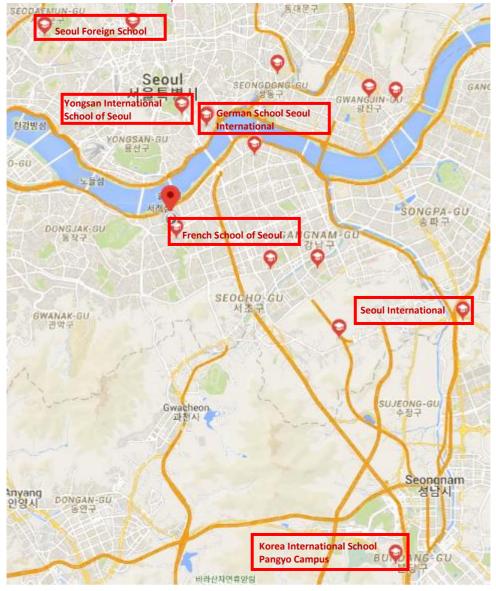

#### International Schools Nearby

#### French School of Seoul (Lycée Français de Séoul)

- Taxi: 5 min (1.21km)
- Address: 37 Seorae-ro, Seocho-gu, Seoul, Korea
- TEL: (82 2) 535 1158
- Website: https://www.lfseoul.org

### German School Seoul International

- (Deutsche Schule Seoul International)
- Taxi: 15 min (5km)
- Address: 123-6 Doksodang-Ro, Yongsan-Gu, Seoul, Korea
- TEL: (82 2) 792 0797
- Website: http://www.dsseoul.org

#### Korea International School Pangyo Campus

- Taxi: 40 min (19.43km)
- Address: 27 Daewangpangyo-ro, 385 beon-gil, Bundang-gu,
- Seongnam-si, Gyeonggi-do, Korea
- TEL: (82 31) 789 0509
- Website: http://www.kis.or.kr

- Seoul Foreign School
- Taxi: 40 min (16.56km)
- Address: 39 Yeonhui-ro 22-gil, Yeonhui-dong,
- Seodaemun-gu, Seoul, Korea
- TEL: (82 2) 330 3100
- Website: https://www.seoulforeign.org
- Seoul International School
- Taxi: 45 min (17.8km)
- Address: 15 Seongnam-daero 1518 beon-gil, Sujeong-gu,
- Seongnam-si, Gyeonggi-do, Korea
- TEL: (82 31) 750 1200
- Website: https://siskorea.org

Yongsan International School of Seoul

- Taxi: 20 min (5.73km)
- Address: 285 Itaewon-ro, Yongsan-gu, Seoul, Korea
- TEL: (82 2) 797 5104
- Website: https://www.yisseoul.or