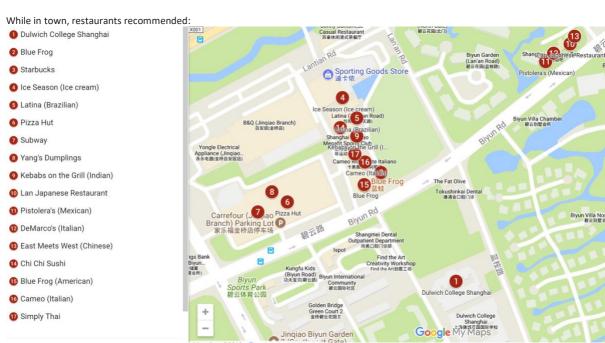

## Suggested nearby hotels:

Name: Shanghai Marriot Hotel Pudong East Taxi: 5 mins , 15 mins walking

Address: 15 Xinjinqiao Road, Pudong District, Shanghai 201206

TEL: 86.21.6036.8810

Name: Ramada Plaza Pudong Shanghai

Taxi: 5 mins, 15 mins walking

Address: 18 Jin Qiao Road, Pudong, Shanghai, 201206

TEL: 86.21.5055.4666