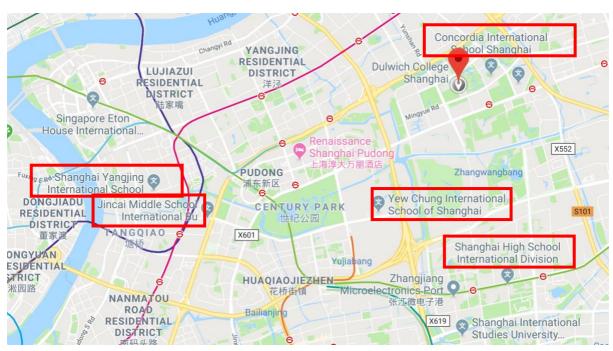

#### **Arriving on Campus**

Admission representatives are welcome during our lunchtime 12:40-1:40 or after school 3:30-4:30.

Please arrive at the main gate and register your details with the security officers. Please let them know you are visiting University Counselling. We will meet you at the gate and escort you into the College.



## School social media QR code



# DULWICH COLLEGE | SHANGHAI PUDONG |

上海德威外籍人员子女学校 (浦东)



## Suggested nearby hotels:

Name: Shanghai Marriot Hotel Pudong East Taxi: 5 mins , 15 mins walking

Address: 15 Xinjinqiao Road, Pudong District, Shanghai 201206

TEL: 86.21.6036.8810

Name: Ramada Plaza Pudong Shanghai

Taxi: 5 mins, 15 mins walking

Address: 18 Jin Qiao Road, Pudong, Shanghai, 201206

TEL: 86.21.5055.4666

## **International Schools Nearby**





# DULWICH COLLEGE | SHANGHAI PUDONG |

上海德威外籍人员子女学校(浦东)

Here are some useful apps to download