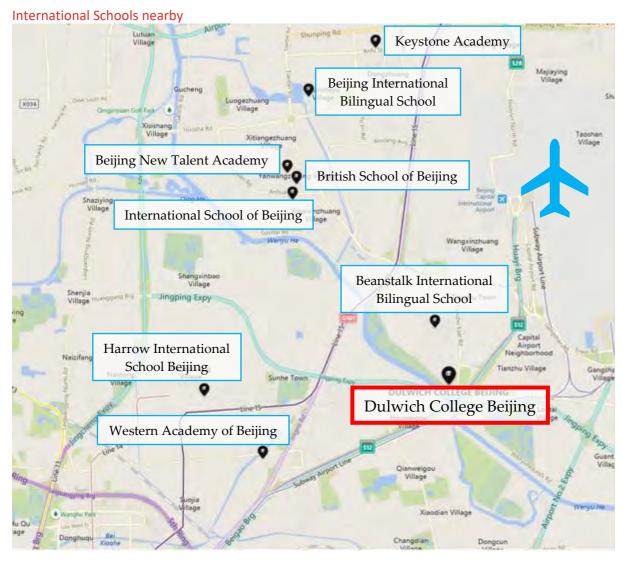

# 北京德威英国国际学校

Beanstalk International Bilingual School (BIBS)

## 青苗国际双语学校

- Taxi: 2.5 km (5 minutes)
- Address: 15 Li Yuan Street, Shunyi District, Beijing
- TEL: +86 (10) 6456-0618
- Website: http://bibs.com.cn/

International School of Beijing (ISB)

## 北京顺义国际学校

- Taxi: 8.5 km (17 minutes)
- Address: 10 An Hua Street, Shunyi District, Beijing
- TEL: +86 (10) 8149-2345
- Website: https://www.isb.bj.edu.cn/

The British School of Beijing (BSB)

#### 北京英国学校 - 顺义校区

- Taxi: 8.5 km (17 minutes)
- Address: South Side, 9 An Hua Street, Shunyi District, Beijing
- TEL: +86 (10) 8047 3588
- Website: https://www.nordangliaeducation.com/our-

schools/beijing/shunyi

## Beijing New Talent Academy 北京新英才学校

- Taxi: 8.5 km (17 minutes)
- Address: 9 An Hua Street, Shunyi District, Beijing
- TEL: +86 (10) 8041-3006
- Website: http://www.bjnewtalent.com/english.html

## Keystone Academy 北京市鼎石学校

- Taxi: 12 km (27 minutes)
- Address: 11 Anfu Street, Houshayu, Shunyi District, Beijing
- TEL: +86 (10) 8049-6008
- Website: <a href="https://www.keystoneacademy.cn/page.cfm?p=1">https://www.keystoneacademy.cn/page.cfm?p=1</a>

Beijing International Bilingual Academy (BIBA)

#### 海嘉国际双语学校

- Taxi: 9.7 km (20 minutes)
- Address: 1 Yumin Road, Houshayu, Shunyi, Beijing
- TEL: +86 (10) 8041-0390
- Website: http://www.bibachina.org/en

Harrow International School Beijing

#### 北京哈罗英国学校

- Taxi: 8.1 km (20 minutes)
- Address: 287 Hegezhuang Village, Cuigezhuang County, Chaoyang District, Beijing
- TEL: +86 (10) 6444-8900
- Website: http://www.harrowbeijing.cn/

#### Western Academy of Beijing (WAB) 京西学校

- Taxi: 7.0 km (18 minutes)
- Address: 10 Lai Guang Ying Dong Lu, Chaoyang District, Beijing
- TEL: +86 (10) 5986-5588
- Website: https://www.wab.edu/