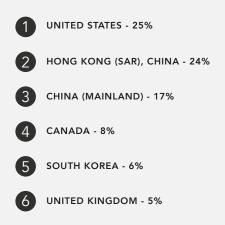

jects. Senior school students are only eligible to earn academic awards during Years 7-12.

#### GRADING

We do not rank our students or calculate grade point averages. For the duration of course work, student progress is continuously assessed. DCB reports triannually using pre-established, standards-based performance levels. Years 10 and 12 conclude with internally assessed exams while Years 11 and 13 conclude with externally assessed examinations.

#### DISCIPLINE POLICY

DCB reports all out-of-school suspensions and exclusions that occur as a result of disciplinary incidents that raise significant concerns about a student's academic integrity or has a significant impact on the wellbeing of the student or others within the community.

# TOP COUNTRY OR REGION REPRESENTED BY OUR STUDENTS



# CLASS OF 2022 UNIVERSITY DESTINATIONS



# ACCREDITATIONS AND MEMBERSHIPS

- WASC: Western Association of Schools and Colleges
- CIS: Council of International Schools
- IBO: International Baccalaureate Organisation
- ACAMIS: Association of China and Mongolia International Schools
- FOBISIA: Federation of British International Schools in Asia
- CAIE: Cambridge Assessment International Education
- Pearson Edexcel

## 2022 IB RESULTS BY SUBJECT

| w                                        | СВ<br>9.40<br>ORLD<br>91.98 |
|------------------------------------------|-----------------------------|
| Percentage of studer<br>awarded diplomas | <sup>nts</sup> 100%         |
| Highest <b>45</b> Scores of seven        | 173 Bilingual diplomas 22   |
| SAT                                      | Г<br