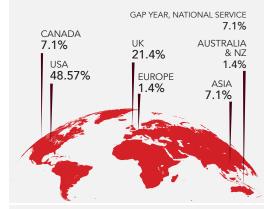

ible to earn academic awards during Years 7-12.

#### GRADING

We do not rank our students or calculate grade point averages. For the duration of course work, student progress is continuously assessed. DCB reports triannually using pre-established, standards-based performance levels. Years 10 and 12 conclude with internally assessed exams while Years 11 and 13 conclude with externally assessed examinations.

#### DISCIPLINE POLICY

DCB reports all out-of-school suspensions and exclusions that occur as a result of disciplinary incidents that raise significant concerns about a student's academic integrity or has a significant impact on the wellbeing of the student or others within the community.

# TOP COUNTRY OR REGION REPRESENTED BY OUR STUDENTS



# CLASS OF 2022 UNIVERSITY DESTINATIONS



# ACCREDITATIONS AND MEMBERSHIPS

- WASC: Western Association of Schools and Colleges
- CIS: Council of International Schools
- IBO: International Baccalaureate Organisation
- ACAMIS: Association of China and Mongolia International Schools
- FOBISIA: Federation of British International Schools in Asia
- CAIE: Cambridge Assessment International Education
- Pearson Edexcel

## 2022 IB RESULTS BY SUBJECT

| w                                        | СВ<br>9.40<br>ORLD<br>91.98 |
|------------------------------------------|-----------------------------|
| Percentage of studer<br>awarded diplomas | <sup>nts</sup> 100%         |
| Highest <b>45</b> Scores of seven        | 173 Bilingual diplomas 22   |
| SAT                                      | Г<br>Middle 50%             |

2022 IB RESULTS