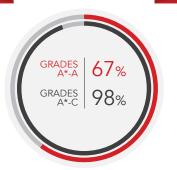

# 2024 IB RESULTS

Percentage of students awarded diplomas 97%

score

Scores of seven 104 Bilingual diplomas 30