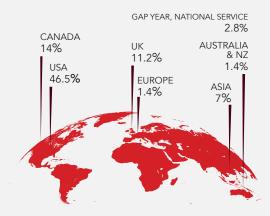

# TOP COUNTRY OR REGION REPRESENTED BY OUR STUDENTS

1 UNITED STATES - 33.4%

HONG KONG (SAR), CHINA - 21.6%

CHINA (MAINLAND) - 13.8%

SOUTH KOREA - 6.6%

5 CANADA - 6.1%

UNITED KINGDOM - 3.9%