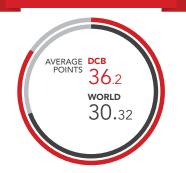

# 2024 IB RESULTS

Percentage of students awarded diplomas 97%

score

Scores of seven 104 Bilingual diplomas 30

#### 2024 IB RESULTS BY SUBJECT

| 2024 IB RESULTS BT .                                                                                                                                                                                                                                                                                                                                                                                                                                                                                                                                                                                       | OBJECT                                                                 |                                                                                                                                         |                                                                                                                                                                      |
|------------------------------------------------------------------------------------------------------------------------------------------------------------------------------------------------------------------------------------------------------------------------------------------------------------------------------------------------------------------------------------------------------------------------------------------------------------------------------------------------------------------------------------------------------------------------------------------------------------|------------------------------------------------------------------------|-----------------------------------------------------------------------------------------------------------------------------------------|----------------------------------------------------------------------------------------------------------------------------------------------------------------------|
| IB Subject                                                                                                                                                                                                                                                                                                                                                                                                                                                                                                                                                                                                 | No.<br>candidates                                                      | DCB                                                                                                                                     | World                                                                                                                                                                |
| Group 1: Language and L                                                                                                                                                                                                                                                                                                                                                                                                                                                                                                                                                                                    |                                                                        | Average                                                                                                                                 | Average                                                                                                                                                              |
| Chinese A: Lang And Literature HL                                                                                                                                                                                                                                                                                                                                                                                                                                                                                                                                                                          | 4                                                                      | 5.5                                                                                                                                     | 5.16                                                                                                                                                                 |
| Chinese A: Lang And Literature SL                                                                                                                                                                                                                                                                                                                                                                                                                                                                                                                                                                          | 27                                                                     | 5.22                                                                                                                                    | 5.16                                                                                                                                                                 |
| English A: Lang And Literature HL                                                                                                                                                                                                                                                                                                                                                                                                                                                                                                                                                                          | 12                                                                     | 6                                                                                                                                       | 4.73                                                                                                                                                                 |
| English A: Lang And Literature SL                                                                                                                                                                                                                                                                                                                                                                                                                                                                                                                                                                          | 49                                                                     | 5.55                                                                                                                                    | 4.73                                                                                                                                                                 |
| English A: Literature HL                                                                                                                                                                                                                                                                                                                                                                                                                                                                                                                                                                                   | 7                                                                      | 5.43                                                                                                                                    | 4.56                                                                                                                                                                 |
| English A: Literature SL                                                                                                                                                                                                                                                                                                                                                                                                                                                                                                                                                                                   | 3                                                                      | 5                                                                                                                                       | 4.98                                                                                                                                                                 |
| Group 2: Language Acq                                                                                                                                                                                                                                                                                                                                                                                                                                                                                                                                                                                      |                                                                        |                                                                                                                                         | 4.70                                                                                                                                                                 |
| Chinese B - Mandarin HL                                                                                                                                                                                                                                                                                                                                                                                                                                                                                                                                                                                    | 7                                                                      | 6.29                                                                                                                                    | 6.02                                                                                                                                                                 |
| Chinese B - Mandarin SL                                                                                                                                                                                                                                                                                                                                                                                                                                                                                                                                                                                    | 5                                                                      | 6.8                                                                                                                                     | 5.68                                                                                                                                                                 |
| French Ab. SL                                                                                                                                                                                                                                                                                                                                                                                                                                                                                                                                                                                              | 6                                                                      | 6                                                                                                                                       | 4.71                                                                                                                                                                 |
| French B HL                                                                                                                                                                                                                                                                                                                                                                                                                                                                                                                                                                                                | 1                                                                      | 6                                                                                                                                       | 5.3                                                                                                                                                                  |
| Spanish Ab. SL                                                                                                                                                                                                                                                                                                                                                                                                                                                                                                                                                                                             | 13                                                                     | 5.15                                                                                                                                    | 4.9                                                                                                                                                                  |
| Spanish B SL                                                                                                                                                                                                                                                                                                                                                                                                                                                                                                                                                                                               | 7                                                                      | 6.29                                                                                                                                    | 4.92                                                                                                                                                                 |
| Group 3: Individuals and                                                                                                                                                                                                                                                                                                                                                                                                                                                                                                                                                                                   |                                                                        |                                                                                                                                         |                                                                                                                                                                      |
| Business Management HL English                                                                                                                                                                                                                                                                                                                                                                                                                                                                                                                                                                             | 11                                                                     | 5.64                                                                                                                                    | 4.93                                                                                                                                                                 |
| Business Management SL English                                                                                                                                                                                                                                                                                                                                                                                                                                                                                                                                                                             | 3                                                                      | 6                                                                                                                                       | 4.9                                                                                                                                                                  |
| Economics HL English                                                                                                                                                                                                                                                                                                                                                                                                                                                                                                                                                                                       | 20                                                                     | 5.8                                                                                                                                     | 5.13                                                                                                                                                                 |
| Economics SL English                                                                                                                                                                                                                                                                                                                                                                                                                                                                                                                                                                                       | 17                                                                     | 6.35                                                                                                                                    | 4.81                                                                                                                                                                 |
| Env. And Soc. SL English                                                                                                                                                                                                                                                                                                                                                                                                                                                                                                                                                                                   | 9                                                                      | 5.44                                                                                                                                    | 4.18                                                                                                                                                                 |
| Geography HL English                                                                                                                                                                                                                                                                                                                                                                                                                                                                                                                                                                                       | 7                                                                      | 5.57                                                                                                                                    | 5.27                                                                                                                                                                 |
| Geography SL English                                                                                                                                                                                                                                                                                                                                                                                                                                                                                                                                                                                       | 3                                                                      | 5.67                                                                                                                                    | 4.8                                                                                                                                                                  |
| Global Politics HL English                                                                                                                                                                                                                                                                                                                                                                                                                                                                                                                                                                                 | 3                                                                      | 6                                                                                                                                       | 5.03                                                                                                                                                                 |
| Global Politics SL English                                                                                                                                                                                                                                                                                                                                                                                                                                                                                                                                                                                 | 1                                                                      | 6                                                                                                                                       | 4.76                                                                                                                                                                 |
| History SL English                                                                                                                                                                                                                                                                                                                                                                                                                                                                                                                                                                                         | 2                                                                      | 6.5                                                                                                                                     | 4.7                                                                                                                                                                  |
| History Asia And Oceania HL English                                                                                                                                                                                                                                                                                                                                                                                                                                                                                                                                                                        | 6                                                                      | 6.33                                                                                                                                    | 5.23                                                                                                                                                                 |
| Psychology HL English                                                                                                                                                                                                                                                                                                                                                                                                                                                                                                                                                                                      | 15                                                                     | 6                                                                                                                                       | 4.74                                                                                                                                                                 |
| Psychology SL English                                                                                                                                                                                                                                                                                                                                                                                                                                                                                                                                                                                      | 3                                                                      | /                                                                                                                                       | 1 12                                                                                                                                                                 |
| · cy chicle gy c = mghen                                                                                                                                                                                                                                                                                                                                                                                                                                                                                                                                                                                   | 3                                                                      | 6                                                                                                                                       | 4.42                                                                                                                                                                 |
| Group 4: Sciences                                                                                                                                                                                                                                                                                                                                                                                                                                                                                                                                                                                          | ;                                                                      |                                                                                                                                         |                                                                                                                                                                      |
| Group 4: Sciences Biology HL English                                                                                                                                                                                                                                                                                                                                                                                                                                                                                                                                                                       | 16                                                                     | 5.88                                                                                                                                    | 4.42                                                                                                                                                                 |
| Group 4: Sciences Biology HL English Biology SL English                                                                                                                                                                                                                                                                                                                                                                                                                                                                                                                                                    | 16<br>8                                                                | 5.88<br>5.5                                                                                                                             | 4.42<br>4.19                                                                                                                                                         |
| Group 4: Sciences Biology HL English Biology SL English Chemistry HL English                                                                                                                                                                                                                                                                                                                                                                                                                                                                                                                               | 16<br>8<br>17                                                          | 5.88<br>5.5<br>5.53                                                                                                                     | 4.42<br>4.19<br>4.7                                                                                                                                                  |
| Group 4: Science: Biology HL English Biology SL English Chemistry HL English Chemistry SL English                                                                                                                                                                                                                                                                                                                                                                                                                                                                                                          | 16<br>8<br>17<br>8                                                     | 5.88<br>5.5<br>5.53<br>5.13                                                                                                             | 4.42<br>4.19<br>4.7<br>4.24                                                                                                                                          |
| Group 4: Science: Biology HL English Biology SL English Chemistry HL English Chemistry SL English Computer Sc. HL English                                                                                                                                                                                                                                                                                                                                                                                                                                                                                  | 16<br>8<br>17<br>8<br>3                                                | 5.88<br>5.5<br>5.53<br>5.13<br>6.33                                                                                                     | 4.42<br>4.19<br>4.7<br>4.24<br>4.55                                                                                                                                  |
| Group 4: Science: Biology HL English Biology SL English Chemistry HL English Chemistry SL English Computer Sc. HL English Computer Sc. SL English                                                                                                                                                                                                                                                                                                                                                                                                                                                          | 16<br>8<br>17<br>8<br>3<br>4                                           | 5.88<br>5.5<br>5.53<br>5.13<br>6.33<br>5.5                                                                                              | 4.42<br>4.19<br>4.7<br>4.24<br>4.55<br>4.16                                                                                                                          |
| Group 4: Science: Biology HL English Biology SL English Chemistry HL English Computer Sc. HL English Computer Sc. SL English Design Tech. HL English                                                                                                                                                                                                                                                                                                                                                                                                                                                       | 16<br>8<br>17<br>8<br>3<br>4                                           | 5.88<br>5.5<br>5.53<br>5.13<br>6.33<br>5.5<br>5                                                                                         | 4.42<br>4.19<br>4.7<br>4.24<br>4.55<br>4.16<br>4.59                                                                                                                  |
| Group 4: Science: Biology HL English Biology SL English Chemistry HL English Chemistry SL English Computer Sc. HL English Computer Sc. SL English Design Tech. HL English Design Tech. SL English                                                                                                                                                                                                                                                                                                                                                                                                          | 16<br>8<br>17<br>8<br>3<br>4<br>2                                      | 5.88<br>5.5<br>5.53<br>5.13<br>6.33<br>5.5<br>5                                                                                         | 4.42<br>4.19<br>4.7<br>4.24<br>4.55<br>4.16<br>4.59<br>4.02                                                                                                          |
| Group 4: Science: Biology HL English Biology SL English Chemistry HL English Chemistry SL English Computer Sc. HL English Computer Sc. SL English Design Tech. HL English Physics HL English                                                                                                                                                                                                                                                                                                                                                                                                               | 16<br>8<br>17<br>8<br>3<br>4<br>2<br>3                                 | 5.88<br>5.5<br>5.53<br>5.13<br>6.33<br>5.5<br>5<br>5.67<br>5.26                                                                         | 4.42<br>4.19<br>4.7<br>4.24<br>4.55<br>4.16<br>4.59<br>4.02<br>4.86                                                                                                  |
| Group 4: Science: Biology HL English Biology SL English Chemistry HL English Chemistry SL English Computer Sc. HL English Computer Sc. SL English Design Tech. HL English Design Tech. SL English Physics HL English Physics SL English                                                                                                                                                                                                                                                                                                                                                                    | 16<br>8<br>17<br>8<br>3<br>4<br>2<br>3<br>19                           | 5.88<br>5.5<br>5.53<br>5.13<br>6.33<br>5.5<br>5<br>5.67<br>5.26<br>5.13                                                                 | 4.42<br>4.19<br>4.7<br>4.24<br>4.55<br>4.16<br>4.59<br>4.02<br>4.86<br>4.24                                                                                          |
| Group 4: Science: Biology HL English Biology SL English Chemistry HL English Chemistry SL English Computer Sc. HL English Computer Sc. SL English Design Tech. HL English Design Tech. SL English Physics HL English Physics SL English Sports Ex Sci HL English                                                                                                                                                                                                                                                                                                                                           | 16<br>8<br>17<br>8<br>3<br>4<br>2<br>3<br>19<br>8                      | 5.88<br>5.5<br>5.53<br>5.13<br>6.33<br>5.5<br>5<br>5.67<br>5.26                                                                         | 4.42<br>4.19<br>4.7<br>4.24<br>4.55<br>4.16<br>4.59<br>4.02<br>4.86                                                                                                  |
| Group 4: Sciences Biology HL English Biology SL English Chemistry HL English Chemistry SL English Computer Sc. HL English Computer Sc. SL English Design Tech. HL English Design Tech. SL English Physics HL English Physics SL English Sports Ex Sci HL English Group 5: Mathemat                                                                                                                                                                                                                                                                                                                         | 16<br>8<br>17<br>8<br>3<br>4<br>2<br>3<br>19<br>8                      | 5.88<br>5.5<br>5.53<br>5.13<br>6.33<br>5.5<br>5<br>5.67<br>5.26<br>5.13                                                                 | 4.42<br>4.19<br>4.7<br>4.24<br>4.55<br>4.16<br>4.59<br>4.02<br>4.86<br>4.24                                                                                          |
| Group 4: Sciences Biology HL English Biology SL English Chemistry HL English Chemistry SL English Computer Sc. HL English Computer Sc. SL English Design Tech. HL English Design Tech. SL English Physics HL English Physics SL English Sports Ex Sci HL English Group 5: Mathemat Mathematics Analysis And                                                                                                                                                                                                                                                                                                | 16<br>8<br>17<br>8<br>3<br>4<br>2<br>3<br>19<br>8<br>3                 | 5.88<br>5.5<br>5.53<br>5.13<br>6.33<br>5.5<br>5<br>5.67<br>5.26<br>5.13<br>5.33                                                         | 4.42<br>4.19<br>4.7<br>4.24<br>4.55<br>4.16<br>4.59<br>4.02<br>4.86<br>4.24<br>4.75                                                                                  |
| Group 4: Sciences Biology HL English Biology SL English Chemistry HL English Chemistry SL English Computer Sc. HL English Computer Sc. SL English Design Tech. HL English Design Tech. SL English Physics HL English Physics SL English Sports Ex Sci HL English Group 5: Mathemat Mathematics Analysis And Approaches HL English                                                                                                                                                                                                                                                                          | 16<br>8<br>17<br>8<br>3<br>4<br>2<br>3<br>19<br>8                      | 5.88<br>5.5<br>5.53<br>5.13<br>6.33<br>5.5<br>5<br>5.67<br>5.26<br>5.13                                                                 | 4.42<br>4.19<br>4.7<br>4.24<br>4.55<br>4.16<br>4.59<br>4.02<br>4.86<br>4.24                                                                                          |
| Group 4: Science: Biology HL English Biology SL English Chemistry HL English Chemistry SL English Computer Sc. HL English Computer Sc. SL English Design Tech. HL English Design Tech. SL English Physics HL English Physics HL English Sports Ex Sci HL English Sports Ex Sci HL English Mathematics Analysis And Approaches HL English Mathematics Analysis And                                                                                                                                                                                                                                          | 16<br>8<br>17<br>8<br>3<br>4<br>2<br>3<br>19<br>8<br>3<br>ics          | 5.88<br>5.5<br>5.53<br>5.13<br>6.33<br>5.5<br>5<br>5.67<br>5.26<br>5.13<br>5.33                                                         | 4.42<br>4.19<br>4.7<br>4.24<br>4.55<br>4.16<br>4.59<br>4.02<br>4.86<br>4.24<br>4.75                                                                                  |
| Group 4: Sciences Biology HL English Biology SL English Chemistry HL English Chemistry SL English Computer Sc. HL English Computer Sc. SL English Design Tech. HL English Design Tech. SL English Physics HL English Physics SL English Physics SL English Sports Ex Sci HL English Mathematics Analysis And Approaches HL English Mathematics Analysis And Approaches SL English                                                                                                                                                                                                                          | 16<br>8<br>17<br>8<br>3<br>4<br>2<br>3<br>19<br>8<br>3<br>19<br>8<br>3 | 5.88<br>5.5<br>5.53<br>5.13<br>6.33<br>5.5<br>5<br>5.67<br>5.26<br>5.13<br>5.33                                                         | 4.42<br>4.19<br>4.7<br>4.24<br>4.55<br>4.16<br>4.59<br>4.02<br>4.86<br>4.24<br>4.75                                                                                  |
| Group 4: Sciences Biology HL English Biology SL English Chemistry HL English Chemistry SL English Computer Sc. HL English Computer Sc. SL English Design Tech. HL English Design Tech. SL English Physics HL English Physics SL English Physics SL English Sports Ex Sci HL English Mathematics Analysis And Approaches HL English Mathematics Analysis And Approaches SL English Mathematics Applications And Interp                                                                                                                                                                                      | 16<br>8<br>17<br>8<br>3<br>4<br>2<br>3<br>19<br>8<br>3<br>19<br>8<br>3 | 5.88<br>5.5<br>5.53<br>5.13<br>6.33<br>5.5<br>5<br>5.67<br>5.26<br>5.13<br>5.33                                                         | 4.42<br>4.19<br>4.7<br>4.24<br>4.55<br>4.16<br>4.59<br>4.02<br>4.86<br>4.24<br>4.75<br>4.87                                                                          |
| Group 4: Sciences Biology HL English Biology SL English Chemistry HL English Chemistry SL English Computer Sc. HL English Computer Sc. SL English Design Tech. HL English Design Tech. SL English Physics HL English Physics SL English Sports Ex Sci HL English Mathematics Analysis And Approaches HL English Mathematics Analysis And Approaches SL English Mathematics Applications And Interp HL English                                                                                                                                                                                              | 16<br>8<br>17<br>8<br>3<br>4<br>2<br>3<br>19<br>8<br>3<br>19<br>8<br>3 | 5.88<br>5.5<br>5.53<br>5.13<br>6.33<br>5.5<br>5<br>5.67<br>5.26<br>5.13<br>5.33                                                         | 4.42<br>4.19<br>4.7<br>4.24<br>4.55<br>4.16<br>4.59<br>4.02<br>4.86<br>4.24<br>4.75                                                                                  |
| Group 4: Sciences Biology HL English Biology SL English Chemistry HL English Chemistry SL English Computer Sc. HL English Computer Sc. SL English Design Tech. HL English Design Tech. SL English Physics HL English Physics SL English Sports Ex Sci HL English Sports Ex Sci HL English Mathematics Analysis And Approaches HL English Mathematics Analysis And Approaches SL English Mathematics Applications And Interp HL English Mathematics Applications And Interp HL English Mathematics Applications And Interp                                                                                  | 16 8 17 8 3 4 2 3 19 8 3 ics 31 21 11                                  | 5.88<br>5.5<br>5.53<br>5.13<br>6.33<br>5.5<br>5.67<br>5.26<br>5.13<br>5.33<br>5.65<br>5.29                                              | 4.42<br>4.19<br>4.7<br>4.24<br>4.55<br>4.16<br>4.59<br>4.02<br>4.86<br>4.24<br>4.75<br>4.87<br>4.55<br>4.41                                                          |
| Group 4: Science: Biology HL English Biology SL English Chemistry HL English Chemistry SL English Computer Sc. HL English Computer Sc. SL English Design Tech. HL English Physics HL English Physics HL English Physics SL English Sports Ex Sci HL English Sports Ex Sci HL English Mathematics Analysis And Approaches HL English Mathematics Applications And Interp HL English Mathematics Applications And Interp SL English                                                                                                                                                                          | 3 19 8 3 ics 31 11 8                                                   | 5.88<br>5.5<br>5.53<br>5.13<br>6.33<br>5.5<br>5<br>5.67<br>5.26<br>5.13<br>5.33                                                         | 4.42<br>4.19<br>4.7<br>4.24<br>4.55<br>4.16<br>4.59<br>4.02<br>4.86<br>4.24<br>4.75<br>4.87                                                                          |
| Group 4: Sciences Biology HL English Biology SL English Chemistry HL English Chemistry SL English Computer Sc. HL English Computer Sc. SL English Design Tech. HL English Design Tech. SL English Physics HL English Physics SL English Physics SL English Sports Ex Sci HL English Mathematics Analysis And Approaches HL English Mathematics Analysis And Approaches SL English Mathematics Applications And Interp HL English Mathematics Applications And Interp SL English Group 6: The Arts                                                                                                          | 16 8 17 8 3 4 4 2 2 3 119 8 3 ics 31 21 11 8                           | 5.88<br>5.5<br>5.53<br>5.13<br>6.33<br>5.5<br>5<br>5.65<br>5.26<br>5.13<br>5.33<br>5.65<br>4.82                                         | 4.42<br>4.19<br>4.7<br>4.24<br>4.55<br>4.16<br>4.59<br>4.02<br>4.86<br>4.24<br>4.75<br>4.87<br>4.87<br>4.87                                                          |
| Group 4: Sciences Biology HL English Biology SL English Chemistry HL English Chemistry SL English Computer Sc. HL English Computer Sc. SL English Design Tech. HL English Design Tech. SL English Physics HL English Physics SL English Physics SL English Sports Ex Sci HL English Group 5: Mathemat Mathematics Analysis And Approaches HL English Mathematics Analysis And Approaches SL English Mathematics Applications And Interp HL English Mathematics Applications And Interp SL English Group 6: The Arts Film HL English                                                                        | 16 8 17 8 3 4 2 2 3 19 8 3 3 ics 31 21 11 8 8 5                        | 5.88<br>5.5<br>5.53<br>5.53<br>5.53<br>5.5<br>5.67<br>5.26<br>5.13<br>5.33<br>5.65<br>5.49<br>4.82<br>4.63                              | 4.42<br>4.19<br>4.7<br>4.24<br>4.55<br>4.16<br>4.59<br>4.02<br>4.24<br>4.75<br>4.87<br>4.87<br>4.87<br>4.41<br>3.92                                                  |
| Group 4: Sciences Biology HL English Biology SL English Chemistry HL English Chemistry SL English Computer Sc. HL English Computer Sc. SL English Design Tech. HL English Physics HL English Physics SL English Physics SL English Physics SL English Sports Ex Sci HL English Group 5: Mathemat Mathematics Analysis And Approaches HL English Mathematics Analysis And Approaches SL English Mathematics Applications And Interp HL English Mathematics Applications And Interp SL English Group 6: The Arts Film HL English Music HL English                                                            | 16 8 17 8 3 4 2 2 3 119 8 3 3 ics 31 21 111 8 8 4 1                    | 5.88<br>5.5<br>5.53<br>5.13<br>6.33<br>5.5<br>5.67<br>5.26<br>5.13<br>5.33<br>5.65<br>5.29<br>4.82<br>4.63                              | 4.42<br>4.19<br>4.7<br>4.24<br>4.55<br>4.16<br>4.59<br>4.02<br>4.86<br>4.24<br>4.75<br>4.81<br>4.81<br>4.81<br>4.81<br>4.81<br>4.81<br>4.81<br>4.81                  |
| Group 4: Science: Biology HL English Biology SL English Chemistry HL English Chemistry SL English Computer Sc. HL English Computer Sc. SL English Design Tech. HL English Design Tech. HL English Physics HL English Physics SL English Sports Ex Sci HL English Sports Ex Sci HL English Mathematics Analysis And Approaches HL English Mathematics Analysis And Approaches SL English Mathematics Applications And Interp HL English Mathematics Applications And Interp HL English Mathematics Applications And Interp SL English Group 6: The Arts Film HL English Music HL English Music SL English   | 16 8 17 8 3 4 2 3 3 19 8 3 3 ics 31 21 11 8 5 4 1 1 1                  | 5.88<br>5.5<br>5.5<br>5.53<br>5.13<br>6.33<br>5.5<br>5.67<br>5.26<br>5.13<br>5.33<br>5.65<br>5.29<br>4.82<br>4.63                       | 4.42<br>4.19<br>4.77<br>4.24<br>4.55<br>4.16<br>4.59<br>4.02<br>4.86<br>4.24<br>4.75<br>4.87<br>4.81<br>3.92                                                         |
| Group 4: Sciences Biology HL English Biology SL English Chemistry HL English Chemistry SL English Computer Sc. HL English Computer Sc. SL English Design Tech. HL English Design Tech. SL English Physics HL English Physics SL English Physics SL English Sports Ex Sci HL English Mathematics Analysis And Approaches HL English Mathematics Analysis And Approaches SL English Mathematics Applications And Interp HL English Mathematics Applications And Interp SL English Group 6: The Arts Film HL English Music HL English Music HL English Music SL English Theatre HL English Theatre HL English | 16 8 17 8 3 4 4 2 2 3 119 8 3 3 ics 3 3 1                              | 5.88<br>5.5<br>5.53<br>5.13<br>6.33<br>5.5<br>5.67<br>5.26<br>5.13<br>5.33<br>5.65<br>5.29<br>4.82<br>4.63                              | 4.42<br>4.19<br>4.24<br>4.55<br>4.16<br>4.59<br>4.02<br>4.86<br>4.24<br>4.75<br>4.87<br>4.87<br>4.47<br>4.84<br>4.28<br>5.01                                         |
| Group 4: Sciences Biology HL English Biology SL English Chemistry HL English Chemistry SL English Computer Sc. HL English Computer Sc. SL English Design Tech. HL English Design Tech. SL English Physics HL English Physics SL English Sports Ex Sci HL English Mathematics Analysis And Approaches HL English Mathematics Analysis And Approaches SL English Mathematics Applications And Interp HL English Mathematics Applications And Interp SL English Group 6: The Arts Film HL English Music HL English Music SL English Theatre HL English Theatre HL English Theatre SL English                  | 16 8 17 8 3 4 2 2 3 19 8 3 3 ics 3 11 11 8 8 5 4 1 1 5 5 1             | 5.88<br>5.5<br>5.5<br>5.53<br>5.13<br>6.33<br>5.5<br>5.67<br>5.26<br>5.13<br>5.33<br>5.45<br>5.29<br>4.63<br>5.25<br>7<br>7<br>6.8<br>7 | 4.42<br>4.19<br>4.75<br>4.24<br>4.55<br>4.16<br>4.59<br>4.02<br>4.86<br>4.24<br>4.75<br>4.87<br>4.55<br>4.41<br>3.92<br>4.47<br>4.84<br>4.28<br>4.28<br>5.01<br>4.59 |
| Group 4: Sciences Biology HL English Biology SL English Chemistry HL English Chemistry SL English Computer Sc. HL English Computer Sc. SL English Design Tech. HL English Design Tech. SL English Physics HL English Physics SL English Physics SL English Sports Ex Sci HL English Mathematics Analysis And Approaches HL English Mathematics Analysis And Approaches SL English Mathematics Applications And Interp HL English Mathematics Applications And Interp SL English Group 6: The Arts Film HL English Music HL English Music HL English Music SL English Theatre HL English Theatre HL English | 16 8 17 8 3 4 4 2 2 3 119 8 3 3 ics 3 3 1                              | 5.88<br>5.5<br>5.53<br>5.13<br>6.33<br>5.5<br>5.67<br>5.26<br>5.13<br>5.33<br>5.65<br>5.29<br>4.82<br>4.63                              | 4.42<br>4.19<br>4.24<br>4.55<br>4.16<br>4.59<br>4.02<br>4.86<br>4.24<br>4.75<br>4.87<br>4.87<br>4.47<br>4.84<br>4.28<br>5.01                                         |