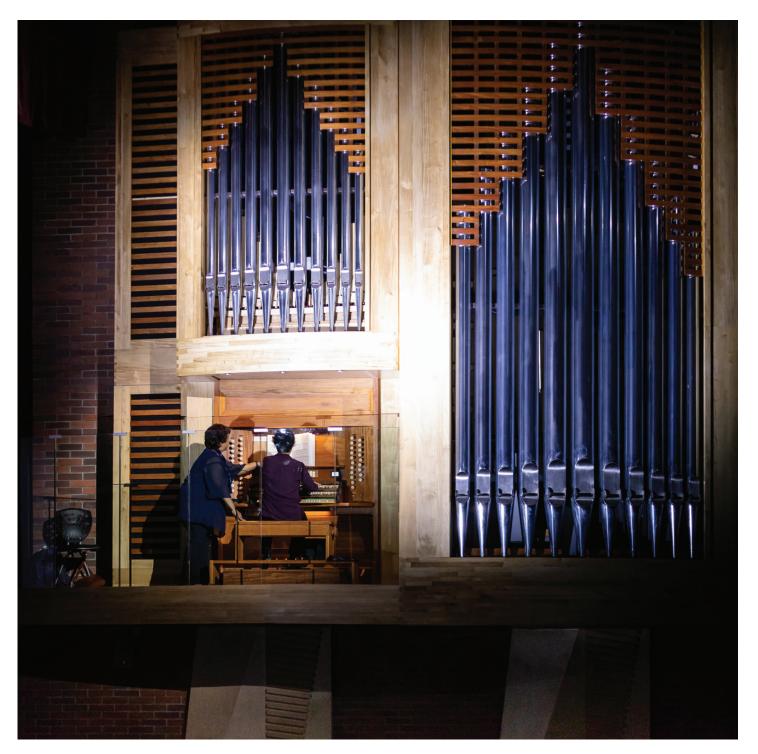

Our Organ Scholars undergo a programme of tuition and coaching with a specialist organ teacher to ensure that they are able to perform and accompany in various concerts and assemblies at the College. Dulwich College (Singapore) holds the distinction of being the only school in Singapore with a pipe organ. The organ was made in Las Pinas, a city near Manila, over the course of a year by a team of 15 craftsmen.