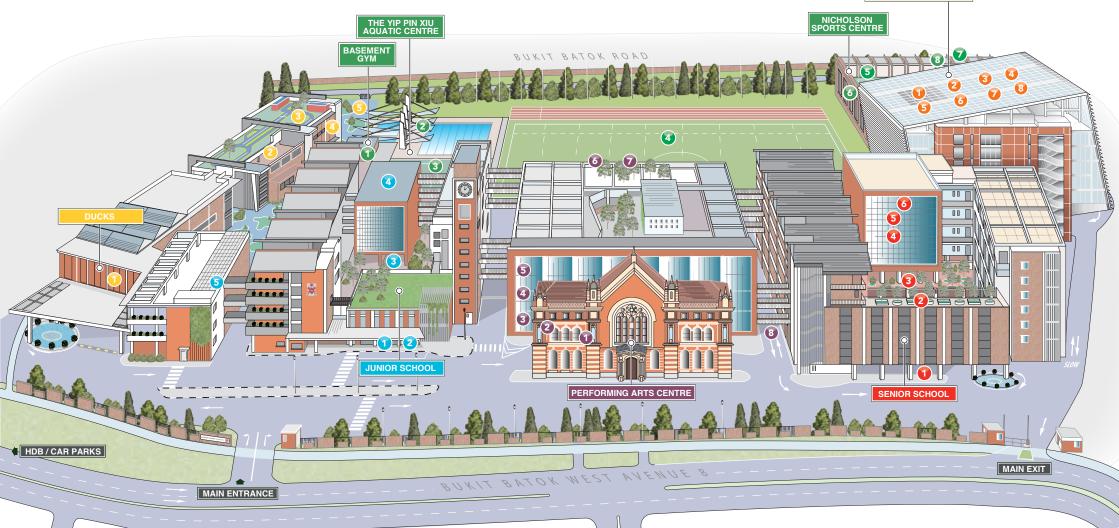

#### DIICKS

- 1 DUCKS Reception
- 2 DUCKS Library
- 3 Bike Track
- 4 DUCKS Multi-Purpose Room
- 5 Butterfly Garden

#### JUNIOR SCHOOL

- 1 Junior School Reception
- 2 Ned's Cafe
- 3 Junior School Quad
- 4 Junior School Library
- 5 Mandarin Learning Centre

# PERFORMING ARTS CENTRE

- Admissions Office Level 2
- 2 Main Foyer
- 3 The Alleyn Theatre
- The Rose & Fortune Theatre
- 5 Dining Room
- The College Shop
- The Clock Tower Cafe
- Entrance to the Underground Car Park

# SENIOR SCHOOL

- 1 Senior School Reception
- 2 Sustainability Garden
- 3 Senior School Quad
- 4 Senior School Library5 Senior School Multi-Purpose Room
- 6 IB Reception & IB Common Room

## THE GREENHOUSE

- 1 Multi-purpose Auditorium
- 2 STEAM Workshop
- Sports Science Laboratory
- 4 IB Library
- Black Box Theatres
- 6 Gymnasium
- Professional Teaching Kitchen
- 8 Film and Media Suites

## SPORTS CENTRE

- Basement Gym
- 2 Swimming Pools
- 3 Astro Pitch
- 4 Multi-Purpose Pitch
- **5** Tennis Courts
- **6** Basketball Courts
- Fitness Gym
- 8 Dance Studio