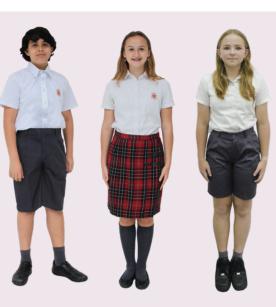

## **SUMMER DAILY**

**Short-Sleeved Shirt** 

**Grey Shorts** 

**Grey Socks Black Leather Shoes** 

**Short-Sleeved Blouse** 

**Checked Skirt** or Grey Shorts

Grey Knee-High Socks **Black Leather Shoes** 

PE