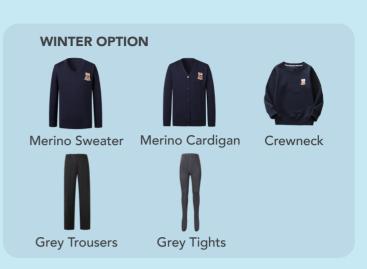

## **FORMAL UNIFORM** (WINTER DAILY)

House Tie Long-Sleeved Shirt Blazer

**Grey Trousers** 

**Grey Socks** 

**Black Leather Shoes** 

House Tie Long-Sleeved Blouse Blazer

**Checked Skirt** or Grey Trousers

Grey Knee-High Socks **Black Leather Shoes** 