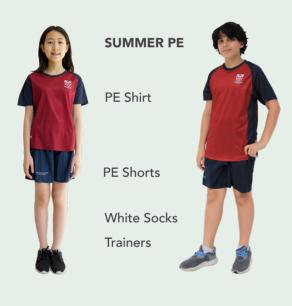

## **WINTER PE**

PE Winter Jacket (PE Shirt underneath)

PE Winter Pants

White Socks **Trainers** 

House **Shirts** 

Curie

Wing

Shackleton