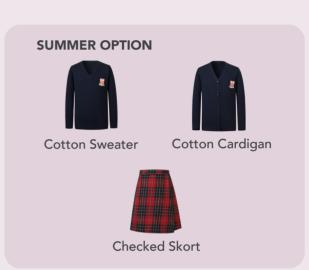

## **SUMMER DAILY**

**Short-Sleeved Shirt** 

**Grey Shorts** 

**Grey Socks Black Leather Shoes** 

**Short-Sleeved Blouse** 

**Checked Skirt** or Grey Shorts

Grey Knee-High Socks **Black Leather Shoes** 

PE