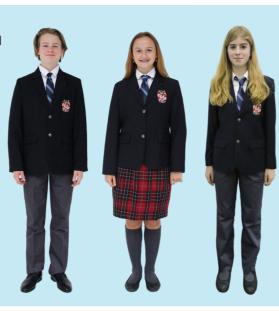

## **FORMAL UNIFORM** (WINTER DAILY)

House Tie Long-Sleeved Shirt Blazer

**Grey Trousers** 

**Grey Socks** 

**Black Leather Shoes** 

House Tie Long-Sleeved Blouse Blazer

**Checked Skirt** or Grey Trousers

Grey Knee-High Socks **Black Leather Shoes** 