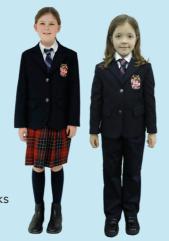

#### **FORMAL UNIFORM**

House Tie Long-Sleeved Shirt Blazer

**Navy Trousers** 

Navy Socks Black Leather Shoes

# **Formal**

House Tie Long-Sleeved Blouse Blazer

Checked Skirt or Navy Trousers

Navy Knee-High Socks Black Leather Shoes