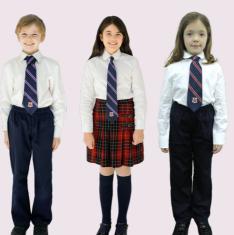

#### **FORMAL UNIFORM**

House Tie Long-Sleeved Shirt Blazer

**Navy Trousers** 

Navy Socks Black Leather Shoes

# **Formal**

House Tie Long-Sleeved Blouse Blazer

Checked Skirt or Navy Trousers

Navy Knee-High Socks Black Leather Shoes