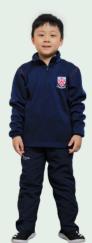

## DUCKS UNIFORM (Toddler to Year 2)

ΡE

PE Shorts White Socks Trainers

(PE Shirt underneath)

**PE Winter Pants** 

White Socks

Trainers

| Year 1 and<br>Year 2 only) | Curie                                                                                       | Wing                 | Shackleton          | Maathai                                                |
|----------------------------|---------------------------------------------------------------------------------------------|----------------------|---------------------|--------------------------------------------------------|
| Accessories                | Image: Navy School Bag<br>(Nursery to Reception)Image: Red School Bag<br>(Year 1 to Year 2) | Navy Book Bag School | Optional<br>Outwear | Image: College HoodieImage: College HoodieFarka Jacket |