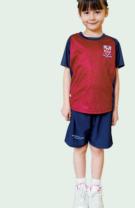

## DUCKS UNIFORM (Toddler to Year 2)

ΡE

PE Shorts White Socks Trainers

(PE Shirt underneath)

**PE Winter Pants** 

White Socks

Trainers

| Year 1 and<br>Year 2 only) | Curie                                                                                       | Wing                 | Shackleton          | Maathai                                                |
|----------------------------|---------------------------------------------------------------------------------------------|----------------------|---------------------|--------------------------------------------------------|
| Accessories                | Image: Navy School Bag<br>(Nursery to Reception)Image: Red School Bag<br>(Year 1 to Year 2) | Navy Book Bag School | Optional<br>Outwear | Image: College HoodieImage: College HoodieFarka Jacket |