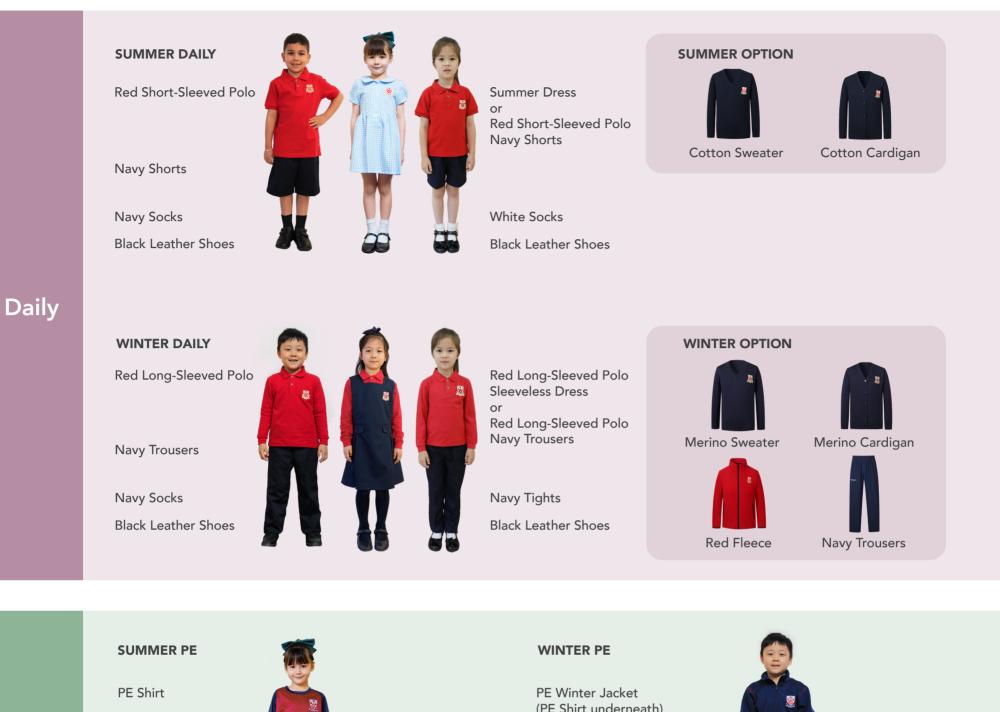

## DUCKS UNIFORM (Toddler to Year 2)

ΡE

PE Shorts White Socks Trainers

(PE Shirt underneath)

**PE Winter Pants** 

White Socks

Trainers

| Year 1 and<br>Year 2 only) | Curie                                                                                       | Wing                 | Shackleton          | Maathai                                                |
|----------------------------|---------------------------------------------------------------------------------------------|----------------------|---------------------|--------------------------------------------------------|
| Accessories                | Image: Navy School Bag<br>(Nursery to Reception)Image: Red School Bag<br>(Year 1 to Year 2) | Navy Book Bag School | Optional<br>Outwear | Image: College HoodieImage: College HoodieFarka Jacket |