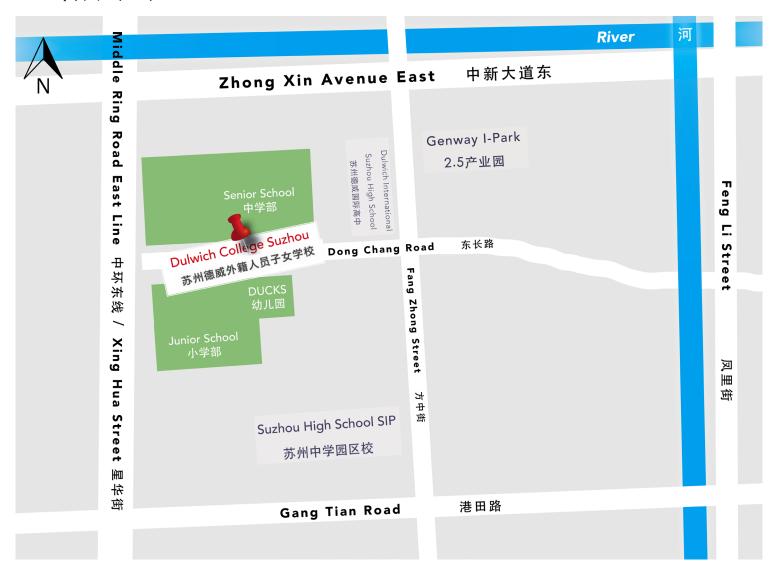

## **DULWICH COLLEGE** | SUZHOU |

苏州德威外籍人员子女学校

No. 360 Gang Tian Road, Suzhou Industry Park, Suzhou, 215021, China 中国江苏省苏州工业园区港田路360号,邮编 215021 T/电话(86)512 6295 9500 F/传真(86)512 6295 7540